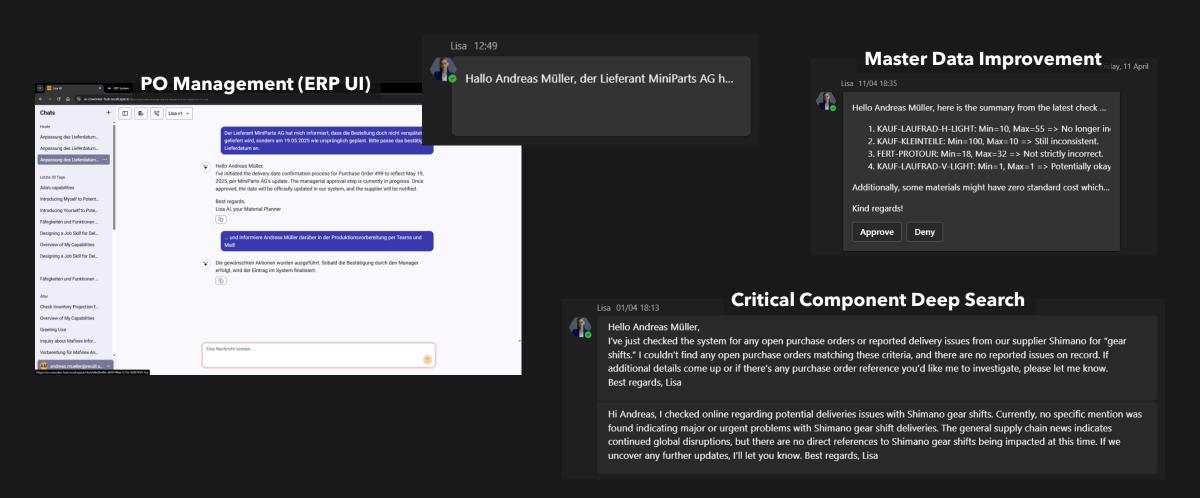

# Lisa AI manages purchasing from suppliers, coordinates activities with human operators, and escalates issues to them when necessary.

- 1 Lisa Al performs weekly/ event-driven planning for raw materials and adjusts PO's while interacting with suppliers
- 2 Lisa AI fully automates supplier communication (e.g. PO confirmations and change management)
- 3 Lisa Al initiates critical component investigations (dynamic risk deep search)
- 4 Supply Chain Master Data Improvement

### In Copilot mode, Lisa Al resolves use cases, keeps a human in the loop via Teams, and updates information in the ERP system.

#### Lisa Al's Mailbox (Sent Items)

Lisa Al's Skills can be managed, adjusted and deployed using the Skill Manager and Ada

Skill Building (Ada)