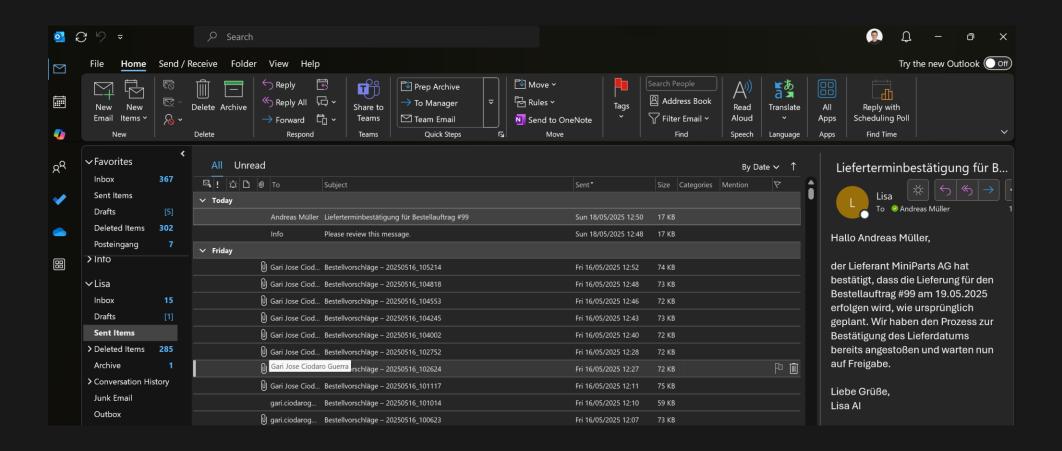

#### Lisa Al's Mailbox (Sent Items)

Lisa Al's Skills can be managed, adjusted and deployed using the Skill Manager and Ada

Skill Building (Ada)