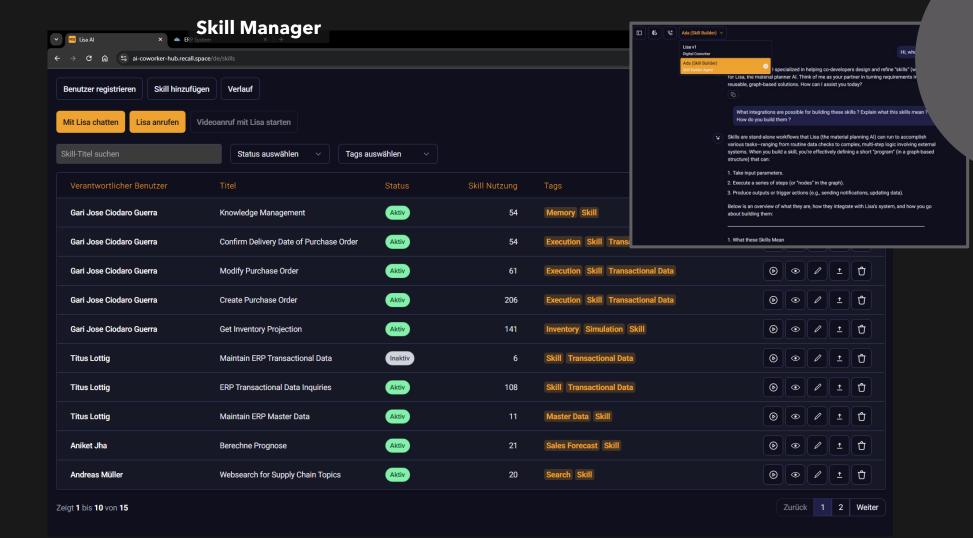

#### Lisa Al's Mailbox (Sent Items)

Lisa Al's Skills can be managed, adjusted and deployed using the Skill Manager and Ada

Skill Building (Ada)