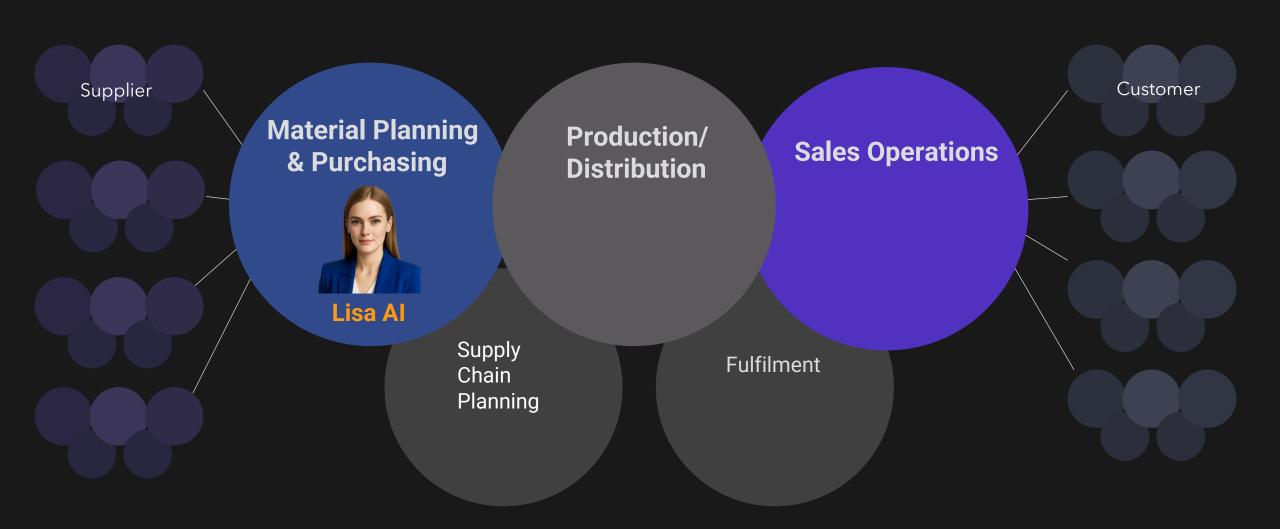

# Lisa AI manages purchasing from suppliers, coordinates activities with human operators, and escalates issues to them when necessary.

- 1 Lisa Al performs weekly/ event-driven planning for raw materials and adjusts PO's while interacting with suppliers
- 2 Lisa AI fully automates supplier communication (e.g. PO confirmations and change management)
- 3 Lisa Al initiates critical component investigations (dynamic risk deep search)
- 4 Supply Chain Master Data Improvement