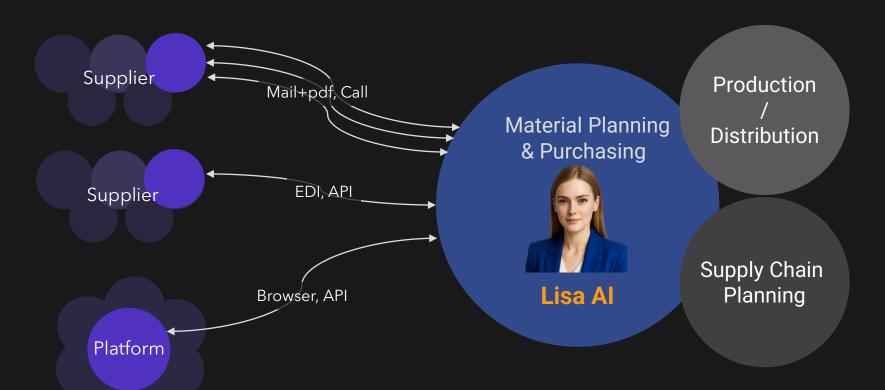

# Lisa AI manages purchasing from suppliers, coordinates activities with human operators, and escalates issues to them when necessary.

- 1 Lisa Al performs weekly/ event-driven planning for raw materials and adjusts PO's while interacting with suppliers
- 2 Lisa AI fully automates supplier communication (e.g. PO confirmations and change management)
- 3 Lisa Al initiates critical component investigations (dynamic risk deep search)
- 4 Supply Chain Master Data Improvement